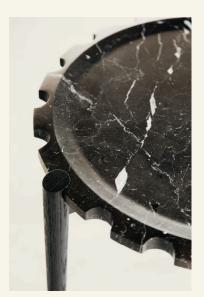

Materials & finishing Feet in solid river black oak, marble table top with honed matte finish.

**Production details** Structure in solid turned wood, top shaped in a 5-axis milling machine and rigorous manual finishing so that every detail is preserved.