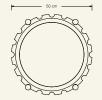

Dimensions (cm) H50 - 050 Weight (kg) approx 15

**Cleaning instructions** Wipe with a damp cloth, or just a soft dry cloth. Do not use any type of detergent that can mark the stone and the wood.

Packaging dimensions (cm) H68 x L80 x W60 Packaging weight (kg) 18