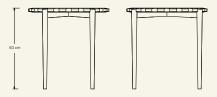

Dimensions (cm) H50 - 050 Weight (kg) approx 15

**Cleaning instructions** Wipe with a damp cloth, or just a soft dry cloth. Do not use any type of detergent that can mark the stone and the wood.

Packaging dimensions (cm) H68 x L80 x W60 Packaging weight (kg) 18