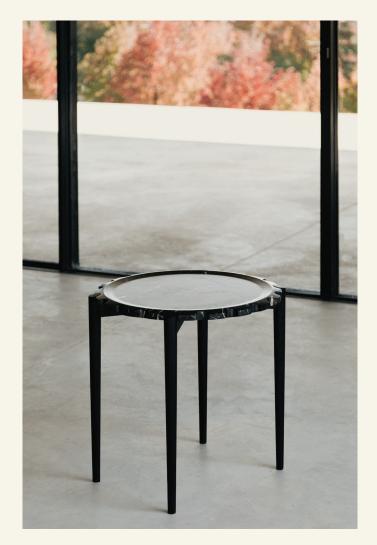

Clock Nero Marquina

CLOCK is a versatile side table in a contemporary style designed to complement the living spaces' décor. The marble stone top merges perfectly with the wooden legs.

Name Clock Nero Marquina Category side table Designer Fábio Teixeira Year 2017

Materials & finishing Feet in solid river black oak, marble table top with honed matte finish.

**Production details** Structure in solid turned wood, top shaped in a 5-axis milling machine and rigorous manual finishing so that every detail is preserved.